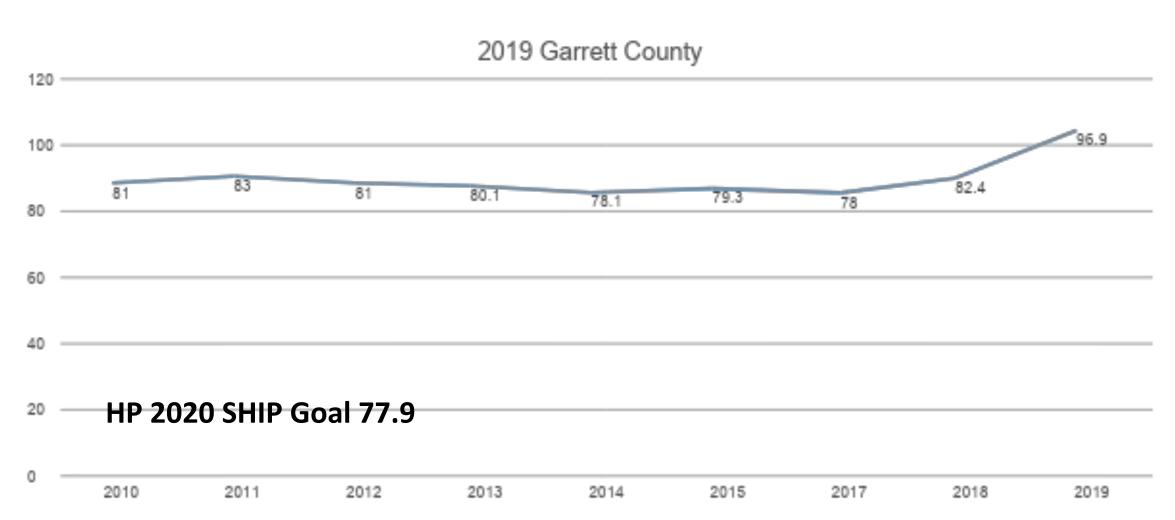

ding 39 measures and 5 focus areas** 

#### **Focus Areas:**

- Healthy Beginnings
- Healthy Living
- Healthy Communities
- Access to Health Care
- Quality Preventive Care





|                   | Meets or Exceeds State Goal                   | Needs Improvement                          |
|-------------------|-----------------------------------------------|--------------------------------------------|
| 6<br>Meas<br>ures | Early Prenatal Care                           | Children Receiving Blood<br>Lead Screening |
| a.cs              | Students Entering Kindergarten Ready To Learn | Babies with low birth weight               |
|                   | High School Graduation Rate                   | Teen Birth Rate                            |



#### **Mothers Who Received Prenatal Care**







#### **SCHOOL READINESS**

This year, children across the state received the highest average scores in physical well-being and motor development and social foundations. This is consistent with scale scores from the previous KRA administration in 2019–2020.

#### READINESS BY JURISDICTION

The 2021-2022 KRA data show:

- All 24 jurisdictions reported lower demonstrating readiness scores than in 2019–2020.
- Ten jurisdictions, representing over 29,000 kindergarteners, scored below the statewide average for demonstrating readiness.
- Howard, Kent, Talbot, Washington, and Worcester Counties demonstrated a decline in overall readiness of 5% or less, the smallest declines statewide.

Ready by 5

#### Overall READINESS





44%

DEMONSTRATE READINESS

251 KINDERGARTENERS

UNDERGARTENERS

33