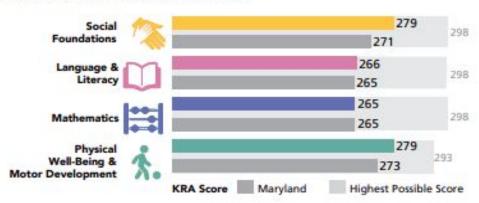

#### **SCHOOL READINESS**

This year, children across the state received the highest average scores in physical well-being and motor development and social foundations. This is consistent with scale scores from the previous KRA administration in 2019–2020.

#### Domain AVERAGE SCALE SCORE