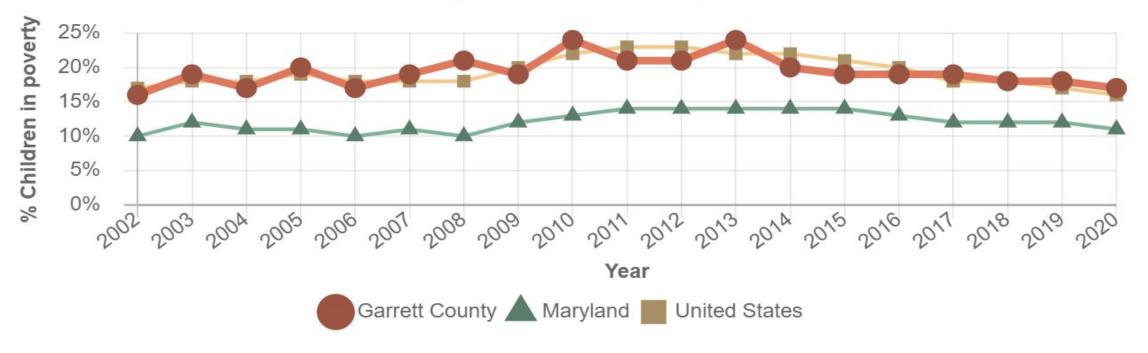

## Children in poverty in Garrett County, MD County, state and national trends

No significant long term trend was found in Garrett County for this measure. However, in recent years the trend has improved.

#### Notes:

Prior to 2005, Children in poverty was based on the Current Population Survey; beginning in 2005, it was based on the American Community Survey.

County Health Rankings and Roadmaps