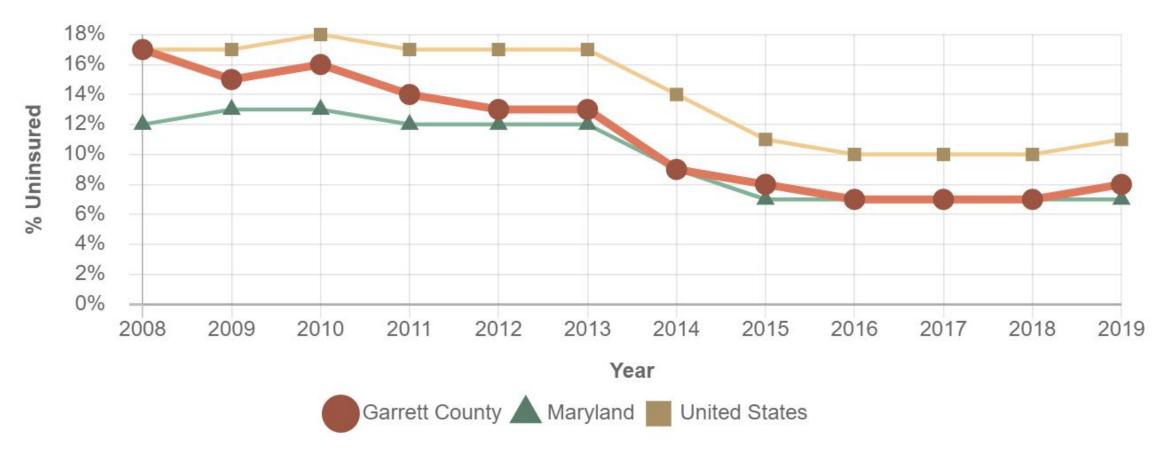

# **Uninsured in Garrett County, MD County, state and national trends**

Garrett County is getting better for this measure.

## Flu vaccinations in Garrett County, MD **County, state and national trends**

Although no significant trend was found in Garrett County for this measure, please note state and national trends.

This indicator shows the percentage of persons without health (medical) insurance.