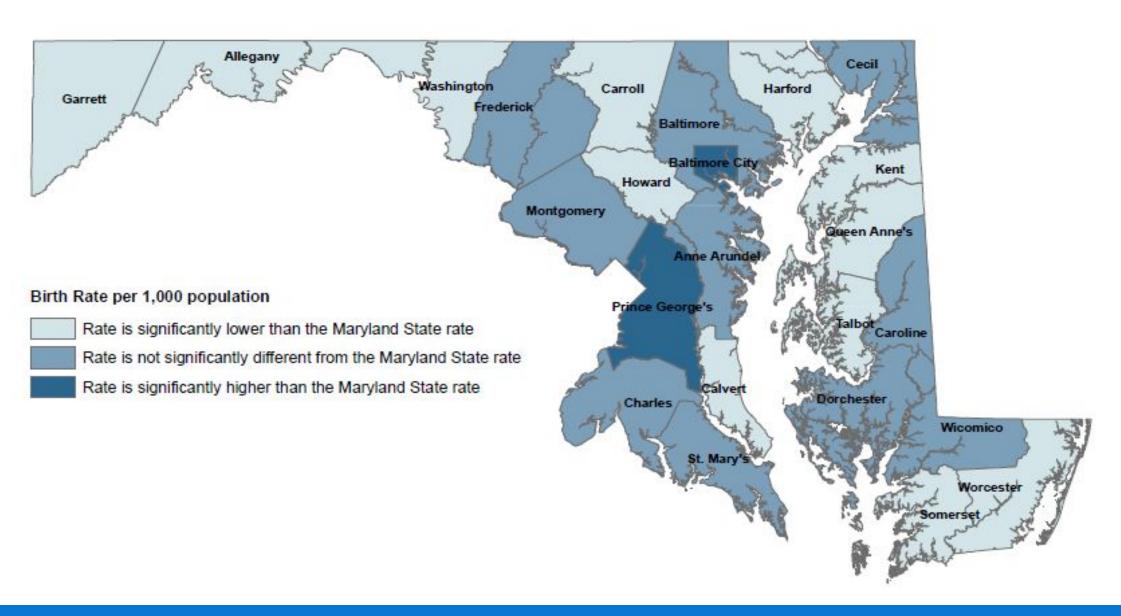

#### Comparison of Jurisdiction Birth Rates\* with the Maryland State Rate, 2019