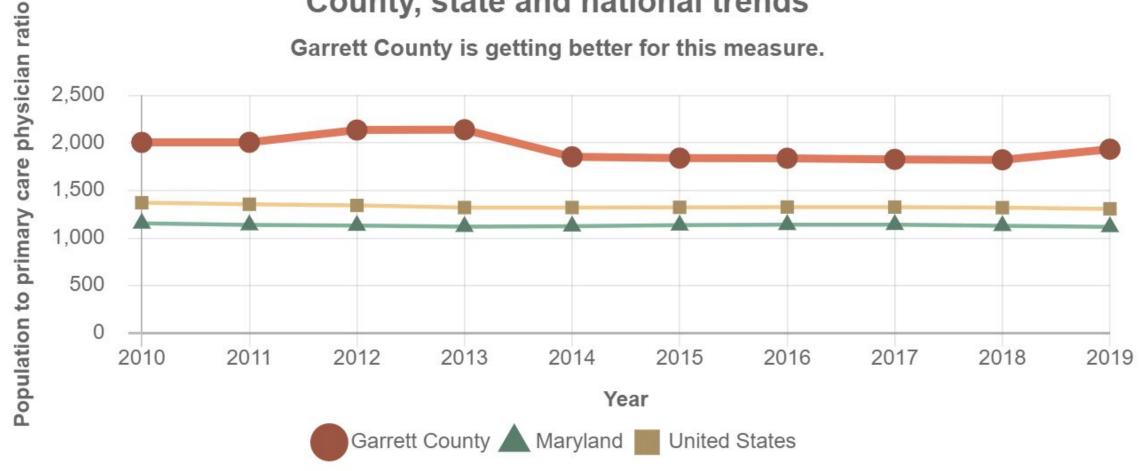

# Primary care physicians in Garrett County, MD County, state and national trends

### Notes:

The data in this table reflect the average population served by a single primary care physician.