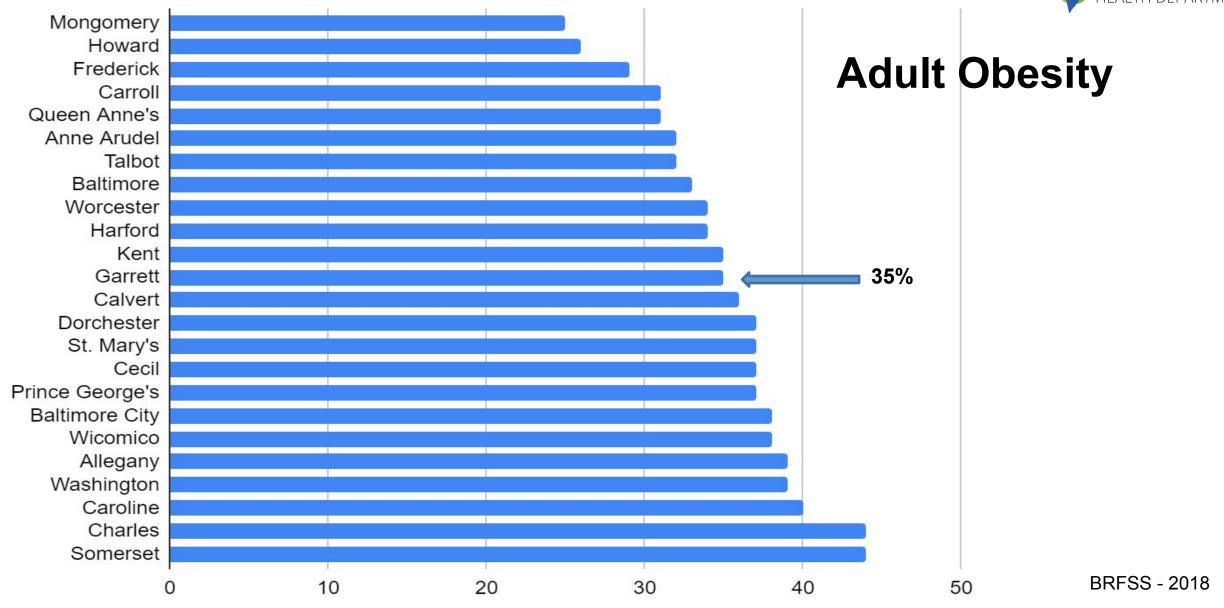

# Deaths in Garrett County 2017-2019

"Other categories include: Nephritis, Suicide, Homicide, Poisoning (OD), Peptic Ulcer, Parkinson's, Influenza/Pneumonia, etc., and have fewer than 3% in each.

|                                                                | Garrett (GA)<br>County | Trend ①  | Error<br>Margin | Top U.S.<br>Performers ① | Maryland |
|----------------------------------------------------------------|------------------------|----------|-----------------|--------------------------|----------|
| Health Outcomes                                                | 15                     |          |                 |                          |          |
| Treatth Outcomes                                               | 10                     |          |                 |                          |          |
| Length of Life                                                 |                        |          |                 |                          |          |
| Premature death                                                | 7,500                  | ~        | 4 200 0 000     | E 400                    | 7.500    |
| Premature death                                                | 7,500                  |          | 6,300-8,800     | 5,600                    | 7,500    |
| Quality of Life                                                |                        |          |                 |                          |          |
| Poor or fair health                                            | 18%                    |          | 16-21%          | 15%                      | 14%      |
| Poor physical health days                                      | 4.0                    |          | 3.7-4.4         | 3.4                      | 3.2      |
| Poor mental health days                                        | 5.0                    |          | 4.6-5.4         | 4.0                      | 4.0      |
| Low birthweight                                                | 8%                     |          | 7-9%            | 6%                       | 9%       |
| Additional Health Outcomes (not included in overall ranking) + |                        |          |                 |                          |          |
| Health Factors                                                 | 14                     |          |                 |                          |          |
| Health Behaviors                                               |                        |          |                 |                          |          |
| Adult smoking                                                  | 21%                    |          | 17-24%          | 15%                      | 13%      |
| Adult obesity                                                  | 35%                    |          | 33-37%          | 30%                      | 32%      |
| Food environment index                                         | 7.7                    |          |                 | 8.8                      | 8.7      |
| Physical inactivity                                            | 27%                    |          | 24-29%          | 23%                      | 23%      |
| Access to exercise opportunities                               | 45%                    |          |                 | 86%                      | 88%      |
| Excessive drinking                                             | 17%                    |          | 16-18%          | 15%                      | 16%      |
| Alcohol-impaired driving deaths                                | 31%                    | <u>~</u> | 23-40%          | 10%                      | 28%      |
| Sexually transmitted infections                                | 196.5                  | ~        |                 | 161.8                    | 624.9    |
| Teen births                                                    | 21                     |          | 17-24           | 11                       | 15       |