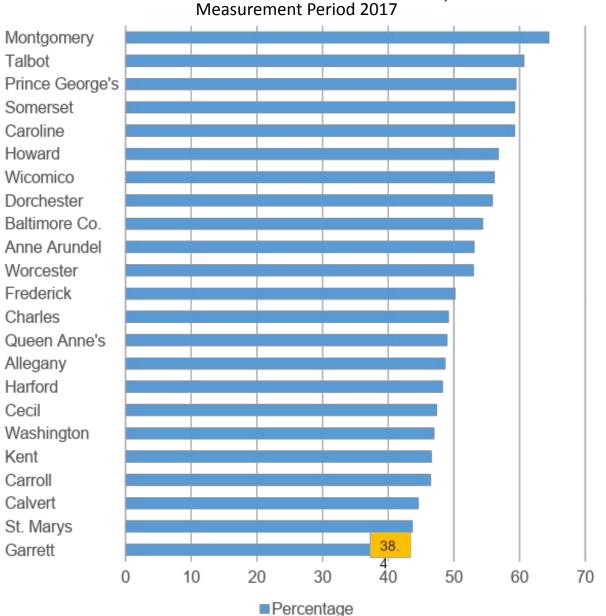

# **Quality Preventive Care**

|  |                                  | Meets or Exceeds State Goal                                                                                                                          | Needs Improvement                                                     |  |  |
|--|----------------------------------|------------------------------------------------------------------------------------------------------------------------------------------------------|-----------------------------------------------------------------------|--|--|
|  | 10<br>Meas                       | *4th Best In The State* Age-Adjusted Mortality Rate From Cancer                                                                                      | Hospitalization Rate Related to Alzheimer's or other dementias        |  |  |
|  | ures                             | <ul> <li>ED Visit Rates Due to:</li> <li>I. Hypertension (3<sup>rd</sup> Best in State)</li> <li>II. Addiction Related Condition In State</li> </ul> | I. Mental Health Conditions II. Asthma III. Heart Disease V. Diabetes |  |  |
|  | ED Visit Rate Due to Dental Care | Annual Seasonal Flu Vaccinations                                                                                                                     |                                                                       |  |  |

## Flu vaccinations in Garrett County, MD **County, state and national trends**

Although no significant trend was found in Garrett County for this measure, please note state and national trends.

This indicator shows the percentage of persons without health (medical) insurance.