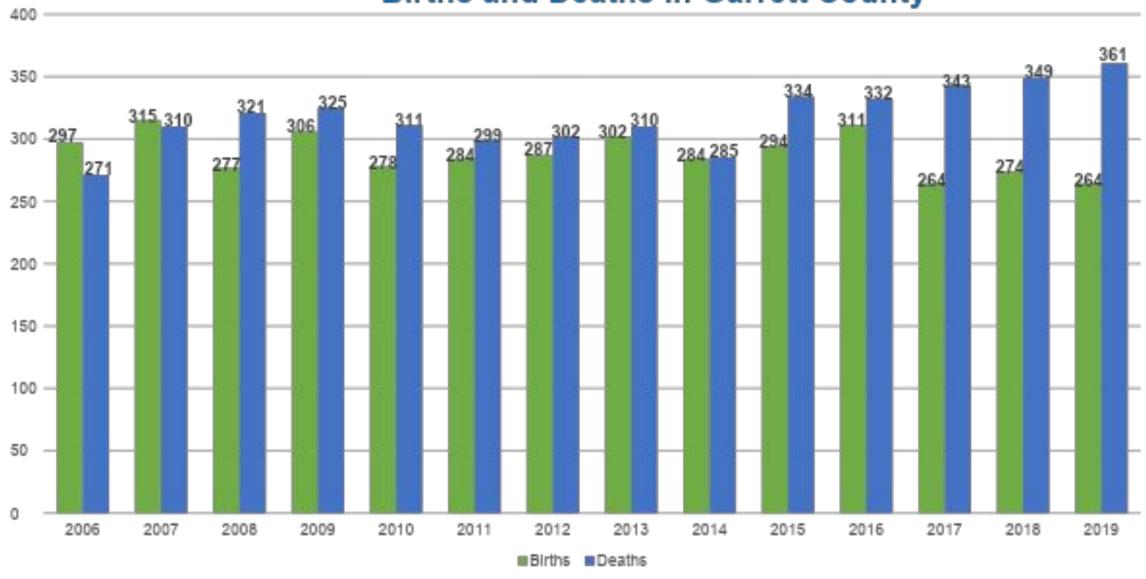

ods Johnson County Health Rankings & Roadmaps
- o Hyperlocal data collected on mygarrettcounty.com





Persons under 18 years of age: Maryland 22.12% Garrett County 18.4%

Persons 65 years old and over: Maryland 15.9% Garrett County 23.1%

Median Household Income: Maryland \$87,063 Garrett County \$54,542

Persons in Poverty: Maryland 9% Garrett County 12.8%

Population Per Square Mile: Maryland 594.8 Garrett County 46.5

Source: U.S. Census Bureau - Quickfacts

#### Comparison of Jurisdiction Birth Rates\* with the Maryland State Rate, 2019



### Comparison of Jurisdiction Age-adjusted Death Rates\* for All Causes with the Maryland State Rate, 2017-2019



#### **Population Decline**





Source: U.S. Census, Garrett County Quick Facts, 2022



#### Births and Deaths in Garrett County







# Deaths in Garrett County 2017-2019





# Deaths in Garrett County 2017-2019

"Other categories include: Nephritis, Suicide, Homicide, Poisoning (OD), Peptic Ulcer, Parkinson's, Influenza/Pneumonia, etc., and have fewer than 3% in each.

|                                                                | Garrett (GA)<br>County | Trend ①  | Error<br>Margin | Top U.S.<br>Performers ① | Maryland |
|----------------------------------------------------------------|------------------------|----------|-----------------|--------------------------|----------|
| Health Outcomes                                                | 15                     |          |                 |                          |          |
| Treatth Outcomes                                               | 10