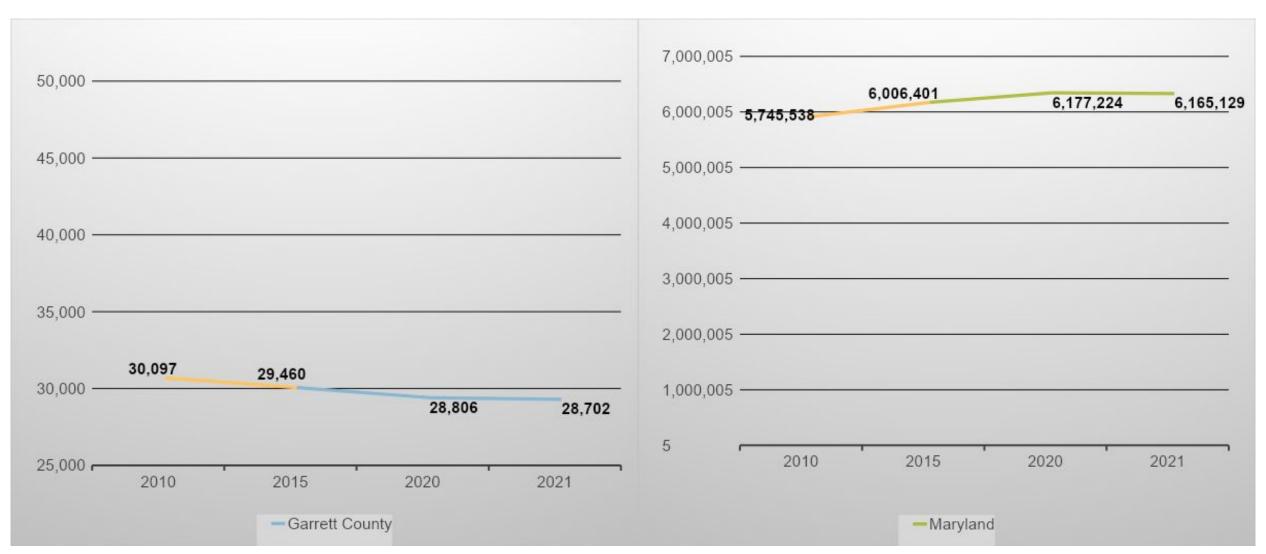

#### **Population Decline**

Source: U.S. Census, Garrett County Quick Facts, 2022