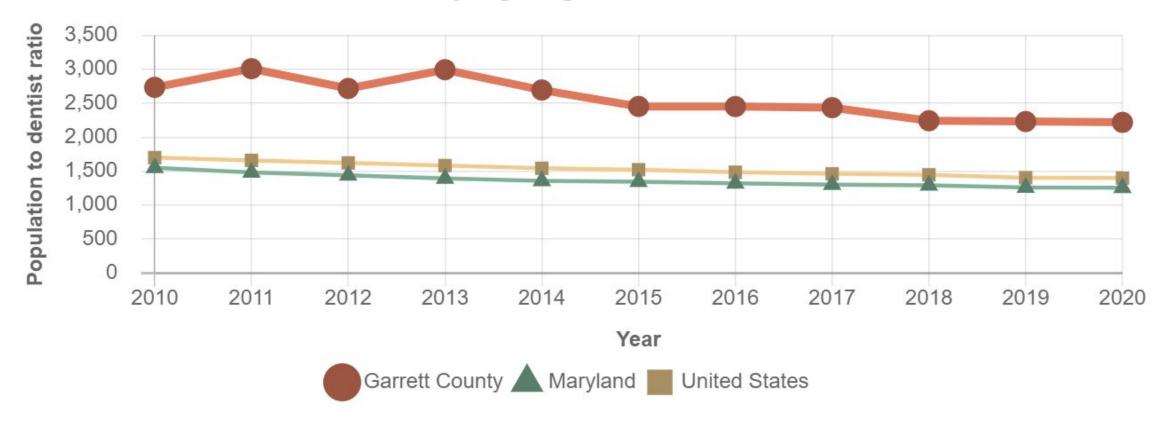

# Dentists in Garrett County, MD County, state and national trends

Garrett County is getting better for this measure.

### Notes:

The data in this table reflect the average population served by a single dentist.