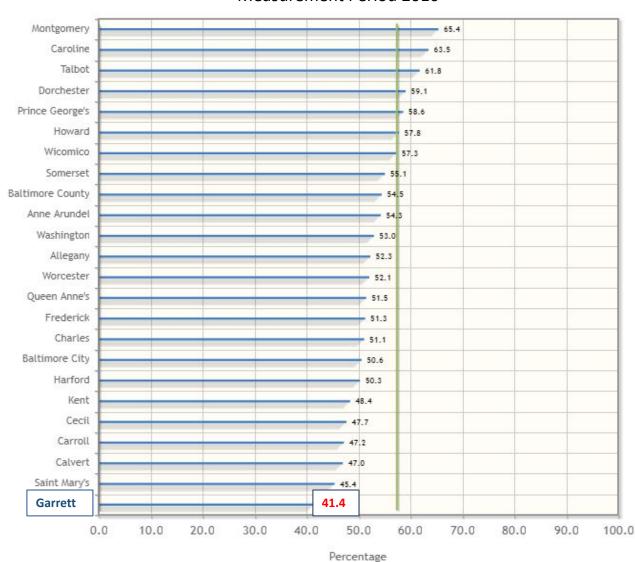

#### Comparison of Jurisdiction Birth Rates\* with the Maryland State Rate, 2019

### Comparison of Jurisdiction Age-adjusted Death Rates\* for All Causes with the Maryland State Rate, 2017-2019