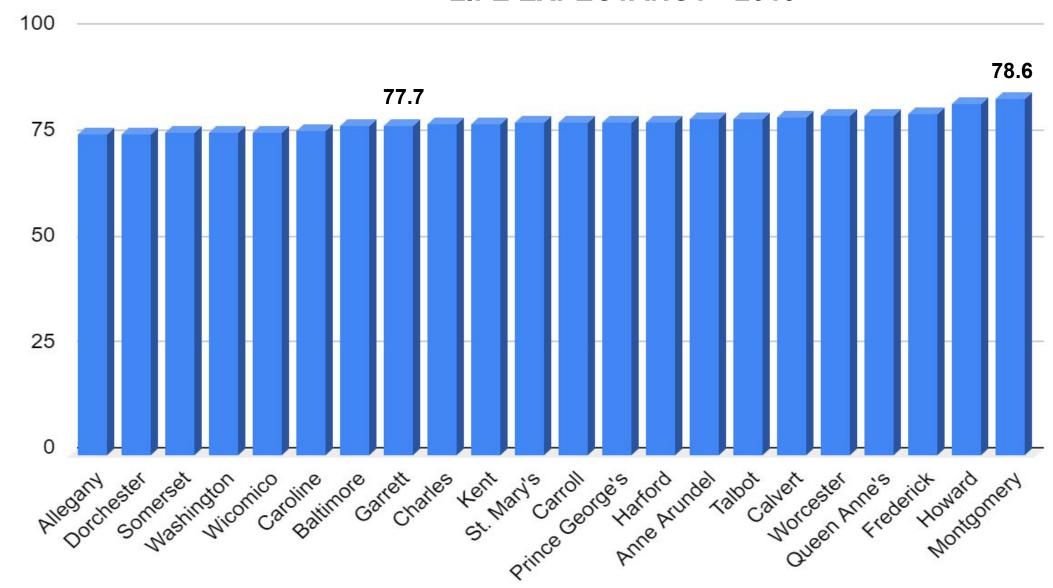

|                                      |
|            |                             | Adults Who Currently Smoke           |
|            |                             | Adults Who Are At A Healthy Weight   |
|            |                             | Children & Adolescents Who Are Obese |



## Sexually transmitted infections in Garrett County, MD County, state and national trends



Notes:

Sexually transmitted infections should only be compared across states with caution.

County Health Rankings and Roadmaps



## Premature death in Garrett County, MD Years of Potential Life Lost (YPLL): county, state and national trends



Notes:

Each year represents a 3-year average around the middle year (e.g. 2015 is the middle year of 2014-2016).

#### **LIFE EXPECTANCY - 2019**





## Percentage of students who were obese (> 95th percentile for body mass index, by age and sex)









## Percentage of students who had five or more drinks of alcohol in a row, that is, within a couple of hours, on one or more of the past 30 days

MD - 2016- 13% 2018- 20.2%





### **Overdose Deaths by Year**

| By Year            | Total OD Deaths | Rx Opiate | Fentanyl | Heroin | Any Opiate | No Opiates |
|--------------------|-----------------|-----------|----------|--------|------------|------------|
| 2012               | 0               | 0         | 0        | 0      | 0          | 0          |
| 2013               | 6               | 2         | 0        | 1      | 2          | 4          |
| 2014               | 2               | 2         | 0        | 1      | 2