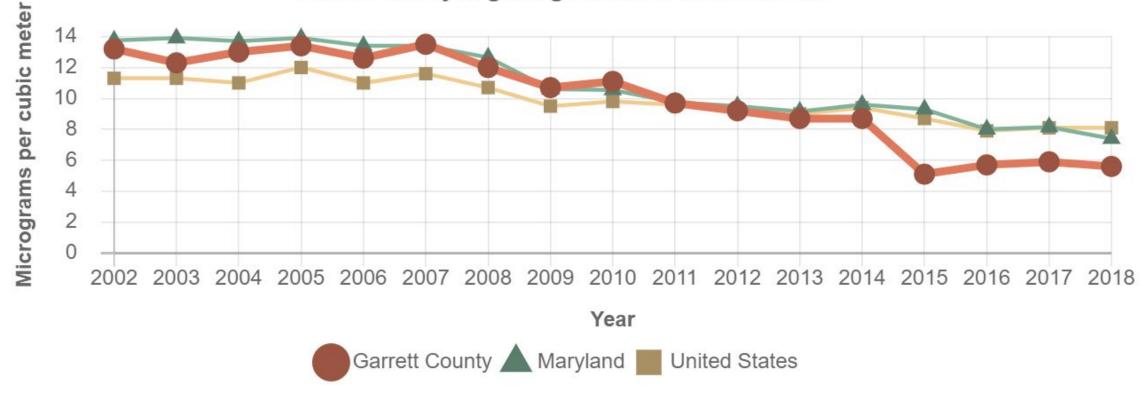

## Air pollution - particulate matter in Garrett County, MD Average density of fine particulate matter: county, state and national trends

#### Notes:

Data in this trend graph are taken from the Environmental Public Health Tracking Network, and will not match data used in the 2014-2016 Rankings.