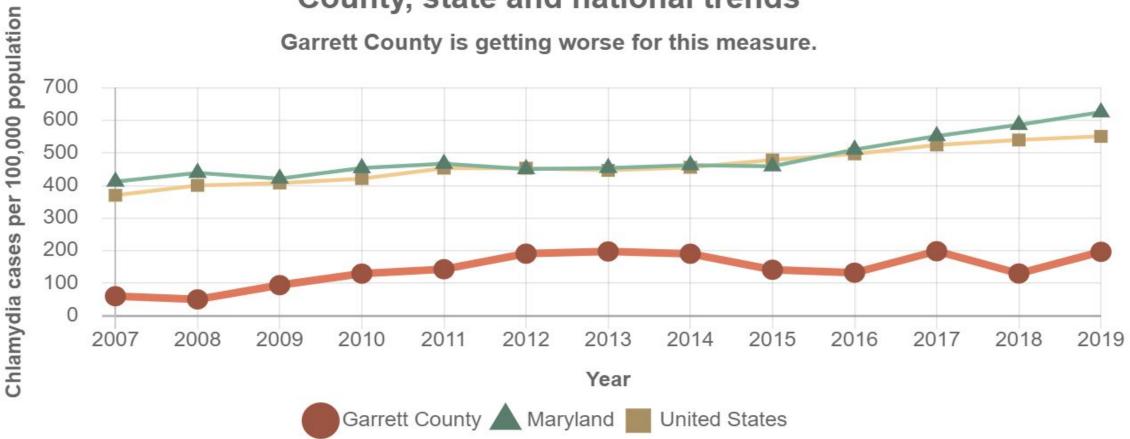

## Sexually transmitted infections in Garrett County, MD County, state and national trends

Notes:

Sexually transmitted infections should only be compared across states with caution.

County Health Rankings and Roadmaps