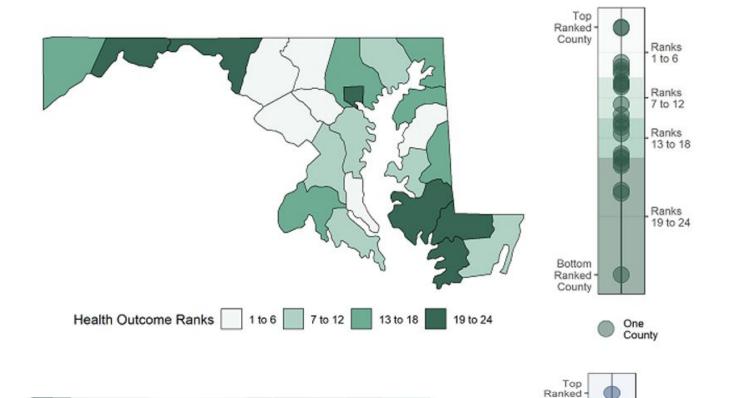

#### **Health Outcomes**

County Health
Rankings & Roadmaps
A Robert Wood Johnson Foundation Program

County

#### **Health Outcomes**

Garrett (GA) is ranked in the lower middle range of counties in Maryland (Lower 25%-50%)

#### **Health Factors**

Garrett (GA) is ranked in the lower middle range of counties in Maryland (Lower 25%-50%)