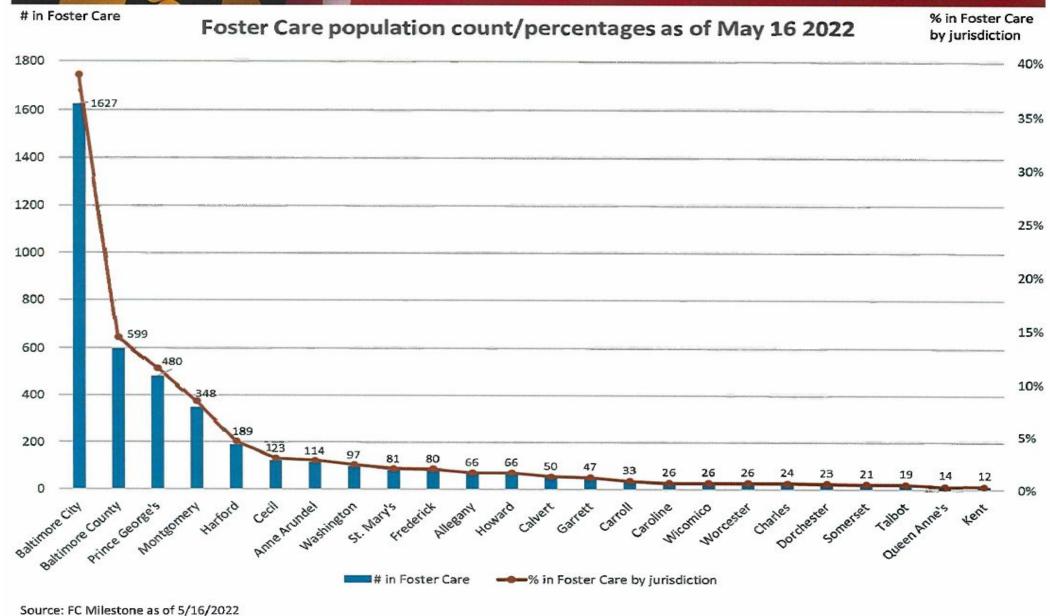

Goal               | Needs Improvement          |
|-----------|-------------------------------------------|----------------------------|
| 4<br>Meas | Pedestrian Injury Rate On<br>Public Roads | Children Maltreatment Rate |
| ures      | Affordable Housing                        |                            |
|           | Domestic Violence                         |                            |



#### CHILD MALTREATMENT

This indicator shows the rate of children who are maltreated per 1,000 population under the age of 18. Child abuse or neglect can result in physical harm, developmental delays, behavioral problems, or death. Abused and neglected children are at greater risk than other children for delinquency and mistreatment of their own children

#### County Data (Most Current)











### Foster Care population by age group



Source: FC Milestone as of 5/16/2022

| Maryland % | 5%  | 22%    | 14%    | 14%      | 23%      | 18% |
|------------|-----|--------|--------|----------|----------|-----|
| Age        | < 1 | 1 to 4 | 5 to 9 | 10 to 13 | 14 to 17 | 18+ |



# **Access To Care**

**Meets or Exceeds Needs Improvement State Goal Uninsured ED Visits** Meas \*WORST IN THE STATE\* **Children Receiving Dental** ures **Care in The Last Year Adolescents Who Received** A Wellness Checkup In The **Last Year Persons With A Usual Care Provider** 



# Primary care physicians in Garrett County, MD County, state and national trends





### Notes:

The data in this table reflect the average population served by a single primary care physician.



# Dentists in Garrett Count