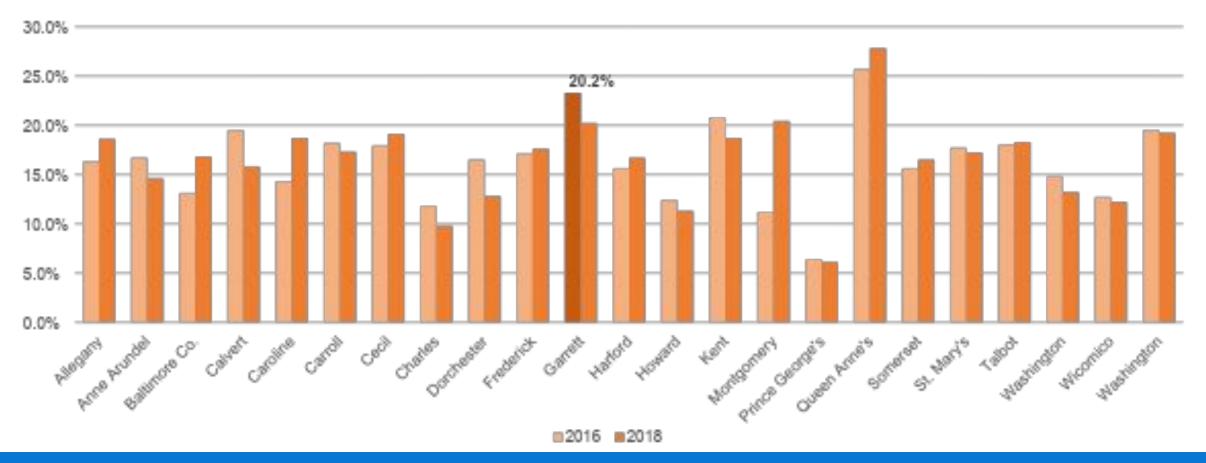

## Percentage of students who had five or more drinks of alcohol in a row, that is, within a couple of hours, on one or more of the past 30 days

MD - 2016- 13% 2018- 20.2%