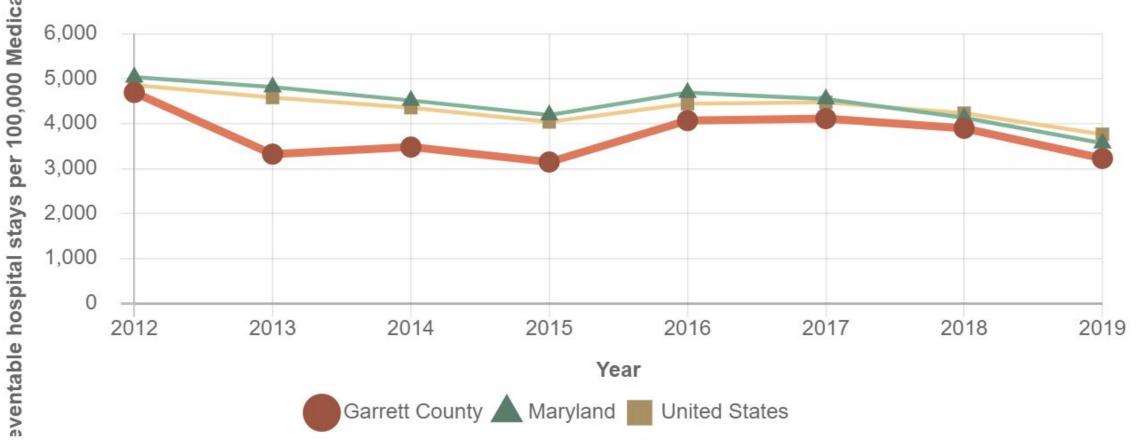

# eventable hospital stays per 100,000 Medicare enrollees

# Preventable hospital stays in Garrett County, MD County, state and national trends

No significant trend was found in Garrett County for this measure.