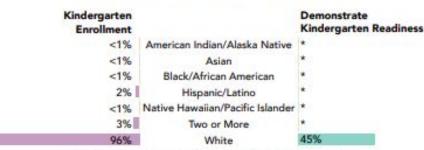

#### Race/Ethnicity DEMOGRAPHICS & READINESS

\*Estimates based on groups of fewer than 10 students are not reported.