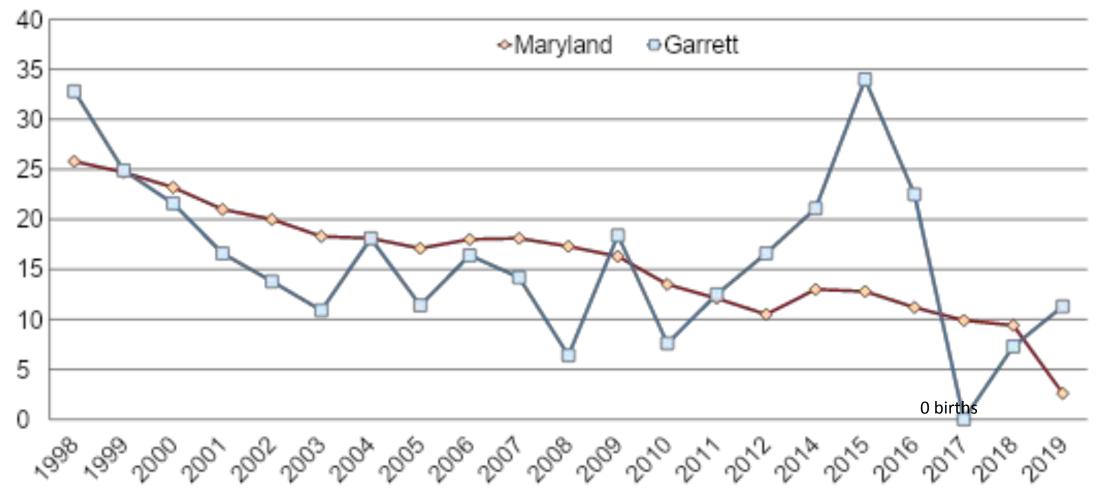

#### Comparison of Jurisdiction Birth Rates\* with the Maryland State Rate, 2019

#### Births and Deaths in Garrett County