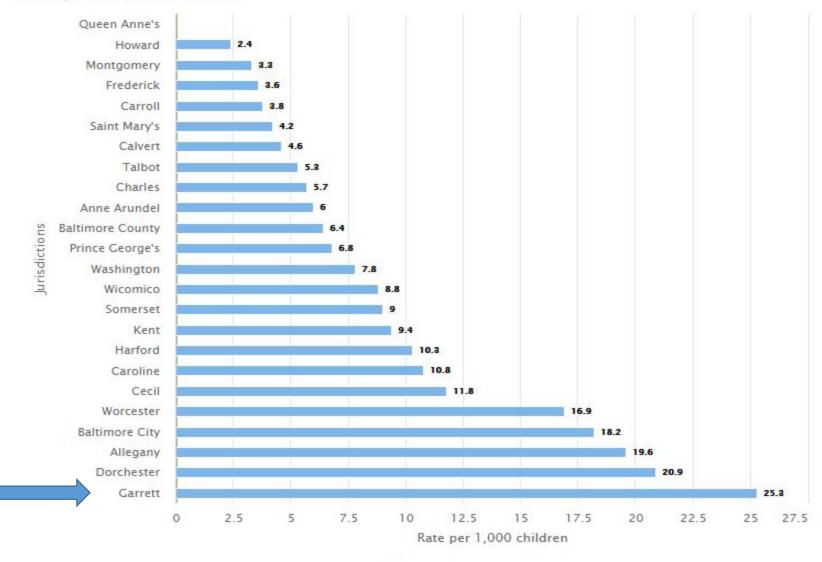

#### Comparison of Jurisdiction Birth Rates\* with the Maryland State Rate, 2019