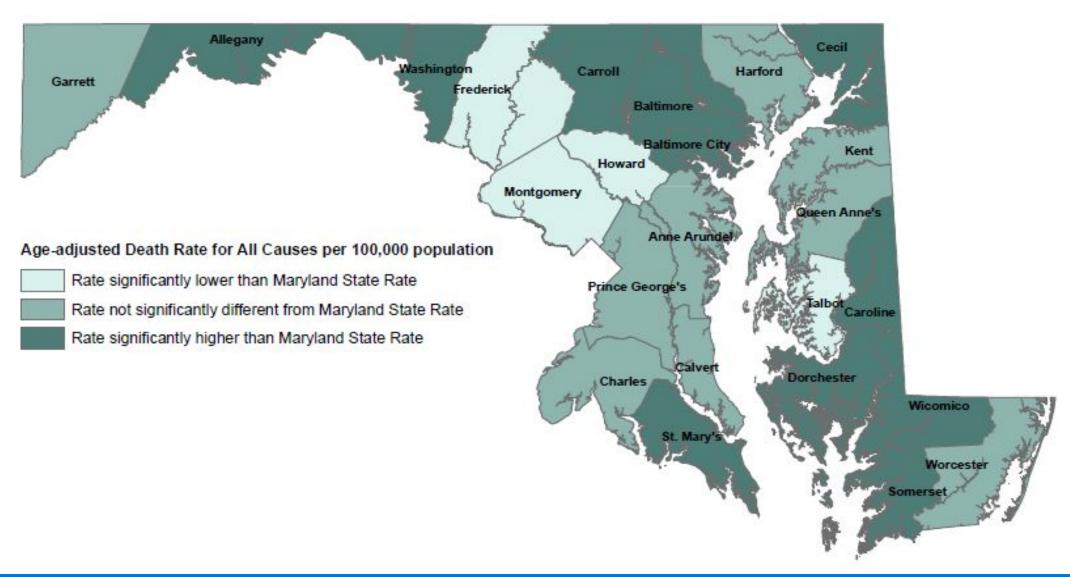

### Comparison of Jurisdiction Age-adjusted Death Rates\* for All Causes with the Maryland State Rate, 2017-2019