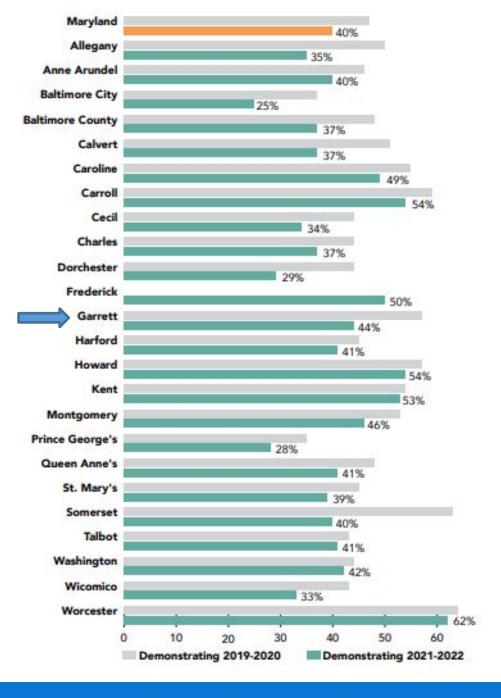

#### READINESS BY JURISDICTION

The 2021-2022 KRA data show:

- All 24 jurisdictions reported lower demonstrating readiness scores than in 2019–2020.
- Ten jurisdictions, representing over 29,000 kindergarteners, scored below the statewide average for demonstrating readiness.
- Howard, Kent, Talbot, Washington, and Worcester Counties demonstrated a decline in overall readiness of 5% or less, the smallest declines statewide.