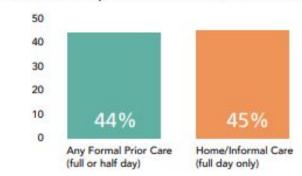

risdictions, representing over 29,000 kindergarteners, scored below the statewide average for demonstrating readiness.
- Howard, Kent, Talbot, Washington, and Worcester Counties demonstrated a decline in overall readiness of 5% or less, the smallest declines statewide.

Ready by 5

#### Overall READINESS





44%

DEMONSTRATE READINESS

251 KINDERGARTENERS

UNDERGARTENERS

33%

OF KINDERGARTENERS

ARE DIRECT CERTIFIED

7%

OF KINDERGARTENERS
HAVE IDENTIFIED
DISABILITIES

0% ARE ENGLISH LEARNERS

#### Subgroup READINESS



\*Estimates based on groups of fewer than 10 students are not reported.

#### Race/Ethnicity DEMOGRAPHICS & READINESS



\*Estimates based on groups of fewer than 10 students are not reported.

#### Domain AVERAGE SCALE SCORE



#### Parent-Reported Prior Care READINESS



## **Infant Mortality Rate**Per 1,000 Live Births





Source: Maryland Vital Statistics Administration

https://health.maryland.gov/vsa



#### Births to Adolescents, All Races Rates per 1,000 Females, Ages 15-17



Source: Maryland Vital Statistics Administration

https://health.maryland.gov/vsa



### **Healthy Living**

|            | IICaltily                   | LIVIIIE                              |
|------------|-----------------------------|--------------------------------------|
|            | Meets or Exceeds State Goal | Needs Improvement                    |
|            | HIV Incidence Rate          | Life Expectancy                      |
|            | Chlamydia Infection Rate    | Increase Physical Activity           |
| 0.14       |                             | Adolesc