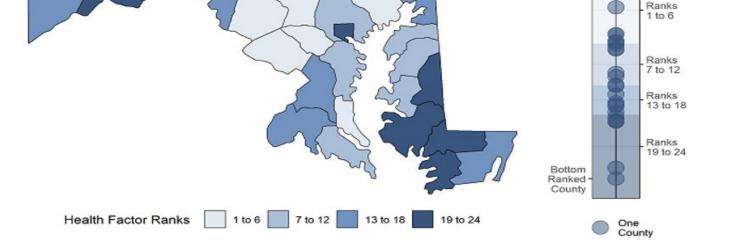

#### **Health Outcomes**

Garrett (GA) is ranked in the lower middle range of counties in Maryland (Lower 25%-50%)

#### **Health Factors**

Garrett (GA) is ranked in the lower middle range of counties in Maryland (Lower 25%-50%)