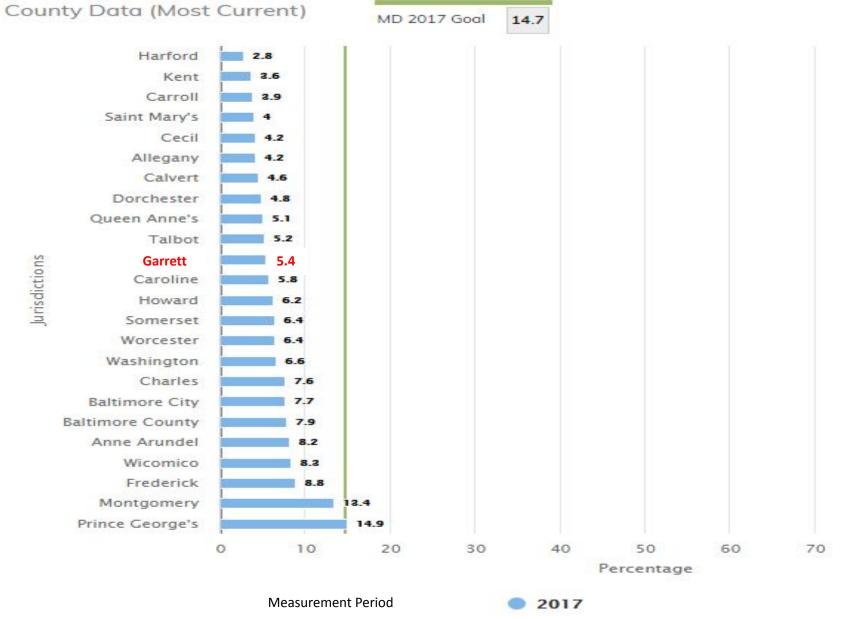

#### CHILD MALTREATMENT

This indicator shows the rate of children who are maltreated per 1,000 population under the age of 18. Child abuse or neglect can result in physical harm, developmental delays, behavioral problems, or death. Abused and neglected children are at greater risk than other children for delinquency and mistreatment of their own children

#### County Data (Most Current)