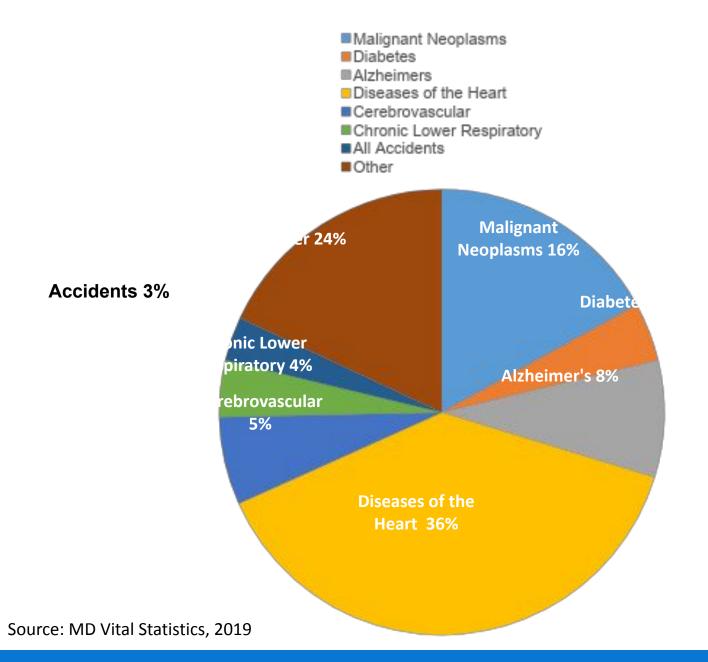

# Deaths in Garrett County 2017-2019

# Deaths in Garrett County 2017-2019

"Other categories include: Nephritis, Suicide, Homicide, Poisoning (OD), Peptic Ulcer, Parkinson's, Influenza/Pneumonia, etc., and have fewer than 3% in each.

|                                                                | Garrett (GA)<br>County | Trend ①  | Error<br>Margin | Top U.S.<br>Performers ① | Maryland |
|----------------------------------------------------------------|------------------------|----------|-----------------|--------------------------|----------|
| Health Outcomes                                                | 15                     |          |                 |                          |          |
| Treatth Outcomes                                               | 10                     |          |                 |                          |          |
| Length of Life                                                 |                        |          |                 |                          |          |
| Premature death                                                | 7,500                  | ~        | 4 200 0 000     | E 400                    | 7.500    |
| Premature death                                                | 7,500                  |          | 6,300-8,800     | 5,600                    | 7,500    |
| Quality of Life                                                |                        |          |                 |                          |          |
| Poor or fair health                                            | 18%                    |          | 16-21%          | 15%                      | 14%      |
| Poor physical health days                                      | 4.0                    |          | 3.7-4.4         | 3.4                      | 3.2      |
| Poor mental health days                                        | 5.0                    |          | 4.6-5.4         | 4.0                      | 4.0      |
| Low birthweight                                                | 8%                     |          | 7-9%            | 6%                       | 9%       |
| Additional Health Outcomes (not included in overall ranking) + |                        |          |                 |                          |          |
| Health Factors                                                 | 14                     |          |                 |                          |          |
| Health Behaviors                                               |                        |          |                 |                          |          |
| Adult smoking                                                  | 21%                    |          | 17-24%          | 15%                      | 13%      |
| Adult obesity                                                  | 35%                    |          | 33-37%          | 30%                      | 32%      |
| Food environment index                                         | 7.7                    |          |                 | 8.8                      | 8.7      |
| Physical inactivity                                            | 27%                    |          | 24-29%          | 23%                      | 23%      |
| Access to exercise opportunities                               | 45%                    |          |                 | 86%                      | 88%      |
| Excessive drinking                                             | 17%                    |          | 16-18%          | 15%                      | 16%      |
| Alcohol-impaired driving deaths                                | 31%                    | <u>~</u> | 23-40%          | 10%                      | 28%      |
| Sexually transmitted infections                                | 196.5                  | ~        |                 | 161.8                    | 624.9    |
| Teen births                                                    | 21                     |          | 17-24           | 11                       | 15       |