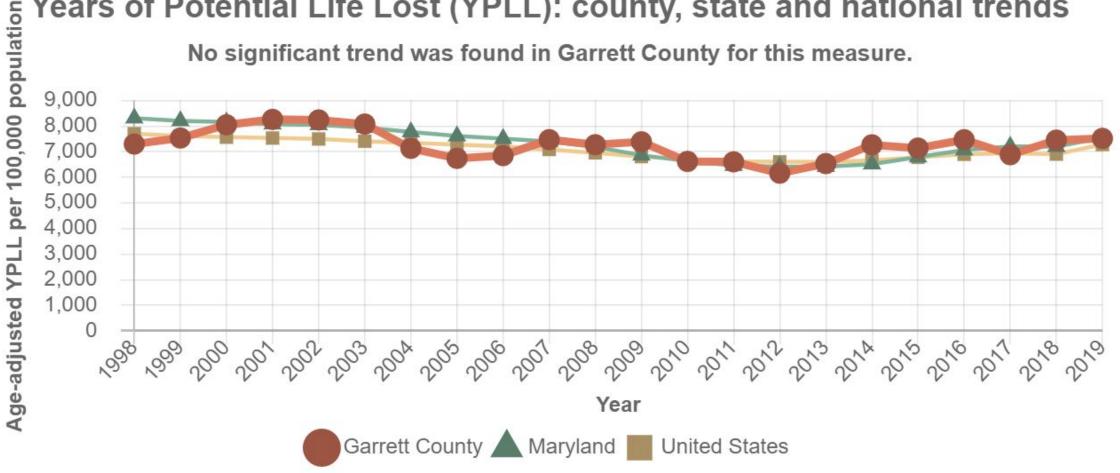

## Premature death in Garrett County, MD Years of Potential Life Lost (YPLL): county, state and national trends

Notes:

Each year represents a 3-year average around the middle year (e.g. 2015 is the middle year of 2014-2016).