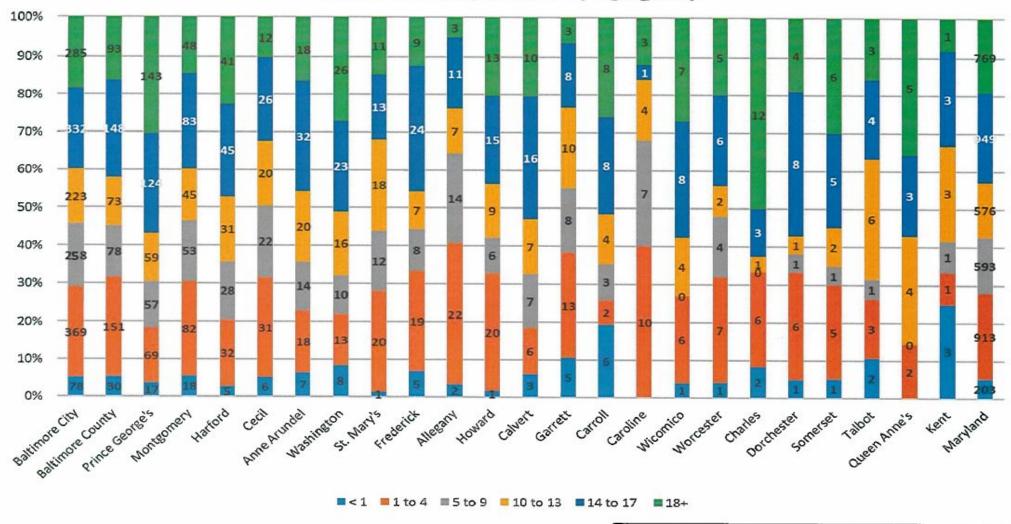

### Foster Care population by age group

Source: FC Milestone as of 5/16/2022

| Maryland % | 5%  | 22%    | 14%    | 14%      | 23%      | 18% |
|------------|-----|--------|--------|----------|----------|-----|
| Age        | < 1 | 1 to 4 | 5 to 9 | 10 to 13 | 14 to 17 | 18+ |