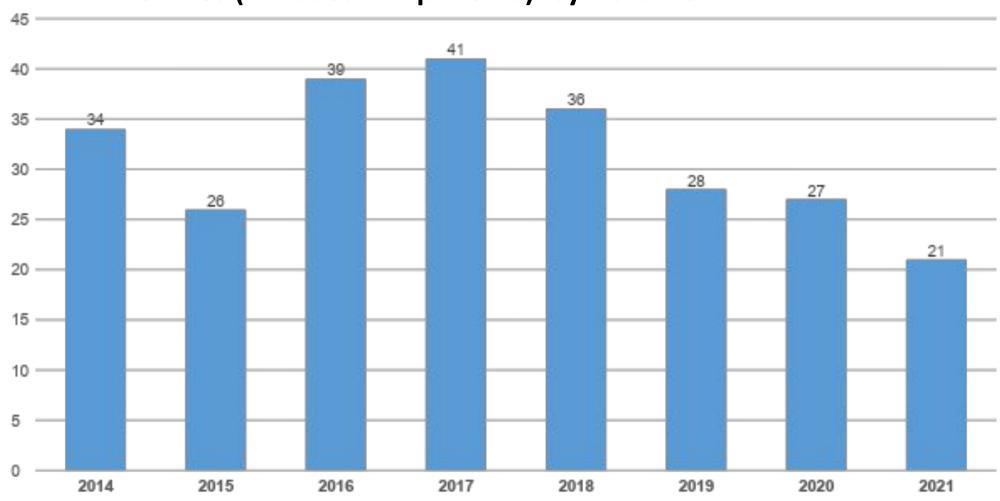

### **Overdose Deaths by Year**

| By Year            | Total OD Deaths | Rx Opiate | Fentanyl | Heroin | Any Opiate | No Opiates |
|--------------------|-----------------|-----------|----------|--------|------------|------------|
| 2012               | 0               | 0         | 0        | 0      | 0          | 0          |
| 2013               | 6               | 2         | 0        | 1      | 2          | 4          |
| 2014               | 2               | 2         | 0        | 1      | 2          | 0          |
| 2015               | 5               | 4         | 0        | 4      | 4          | 1          |
| 2016               | 1               | 0         | 0        | 0      | 0          | 1          |
| 2017               | 8               | 4         | 0        | 1      | 5          | 3          |
| 2018               | 3               | 2         | 2        | 1      | 3          | 0          |
| 2019               | 10              | 1         | 6        | 1      | 7          | 3          |
| 2020               | 8               | 1         | 5        | 1      | 5          | 3          |
| 2021               | 6               | 0         | 6        | 1      | 6          | 0          |
| Total              | 49              | 16        | 19       | 12     | 34         | 15         |
| Average: 2012-2021 | 4.9             | 1.6       | 1.9      | 1.2    | 3.4        | 1.5        |