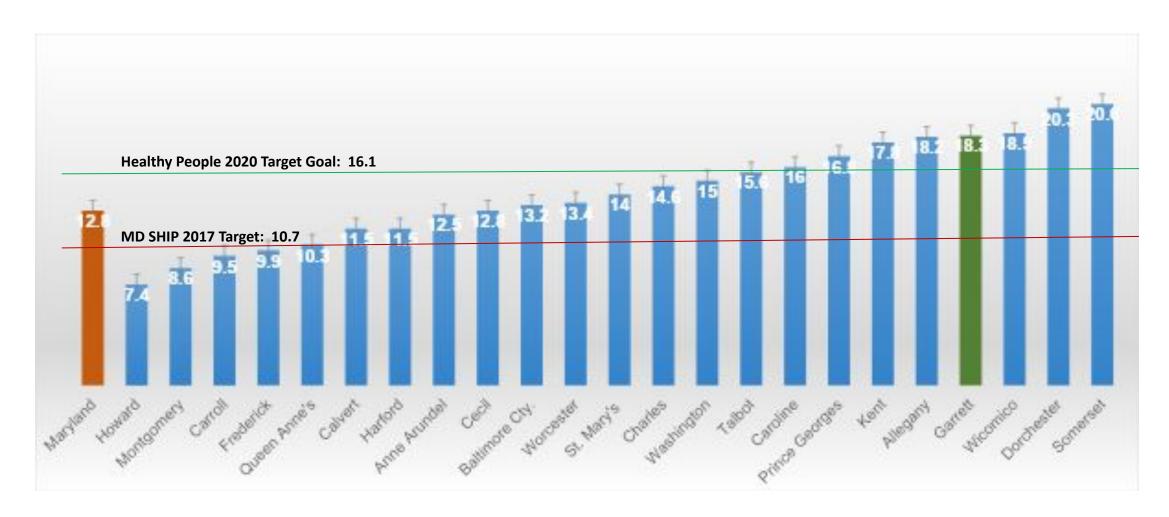

### Comparison of Jurisdiction Age-adjusted Death Rates\* for All Causes with the Maryland State Rate, 2017-2019