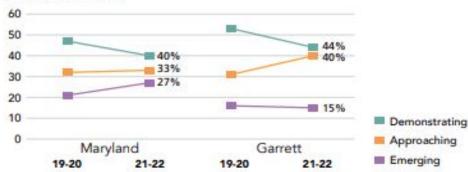

#### READINESS BY JURISDICTION

The 2021-2022 KRA data show:

- All 24 jurisdictions reported lower demonstrating readiness scores than in 2019–2020.
- Ten jurisdictions, representing over 29,000 kindergarteners, scored below the statewide average for demonstrating readiness.
- Howard, Kent, Talbot, Washington, and Worcester Counties demonstrated a decline in overall readiness of 5% or less, the smallest declines statewide.

#### Overall READINESS

44%

DEMONSTRATE READINESS

251 KINDERGARTENERS

UNDERGARTENERS

33%

OF KINDERGARTENERS

ARE DIRECT CERTIFIED