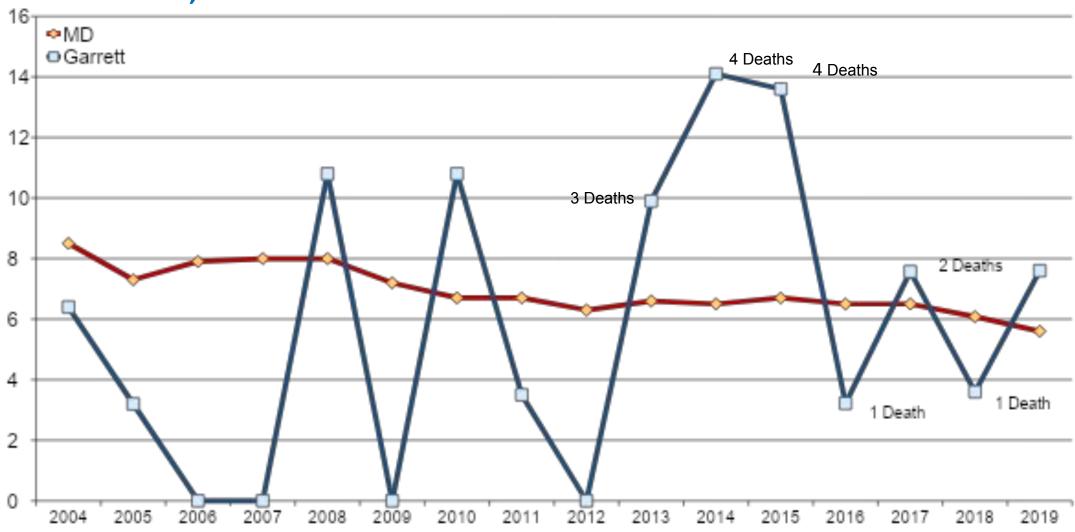

scored below the statewide average for demonstrating readiness.
- Howard, Kent, Talbot, Washington, and Worcester Counties demonstrated a decline in overall readiness of 5% or less, the smallest declines statewide.

Ready by 5

#### Overall READINESS





44%

DEMONSTRATE READINESS

251 KINDERGARTENERS

UNDERGARTENERS

33%

OF KINDERGARTENERS

ARE DIRECT CERTIFIED

7%

OF KINDERGARTENERS
HAVE IDENTIFIED
DISABILITIES

0% ARE ENGLISH LEARNERS

#### Subgroup READINESS



\*Estimates based on groups of fewer than 10 students are not reported.

#### Race/Ethnicity DEMOGRAPHICS & READINESS



\*Estimates based on groups of fewer than 10 students are not reported.

#### Domain AVERAGE SCALE SCORE



#### Parent-Reported Prior Care READINESS



## **Infant Mortality Rate**Per 1,000 Live Births





Source: Maryland Vital Statistics Administration

https://health.maryland.gov/vsa



#### Births to Adolescents, All Races Rates per 1,000 Females, Ages 15-17



Source: Maryland Vital Statistics Administration

https://health.maryland.gov/vsa



### **Healthy Living**

|            | IICaltily                   | LIVIIIE                              |
|------------|-----------------------------|--------------------------------------|
|            | Meets or Exceeds State Goal | Needs Improvement                    |
|            | HIV Incidence Rate          | Life Expectancy                      |
|            | Chlamydia Infection Rate    | Increase Physical Activity           |
| 0.14       |                             | Adolescents Who Use Tobacco Products |
| 8 Measures |