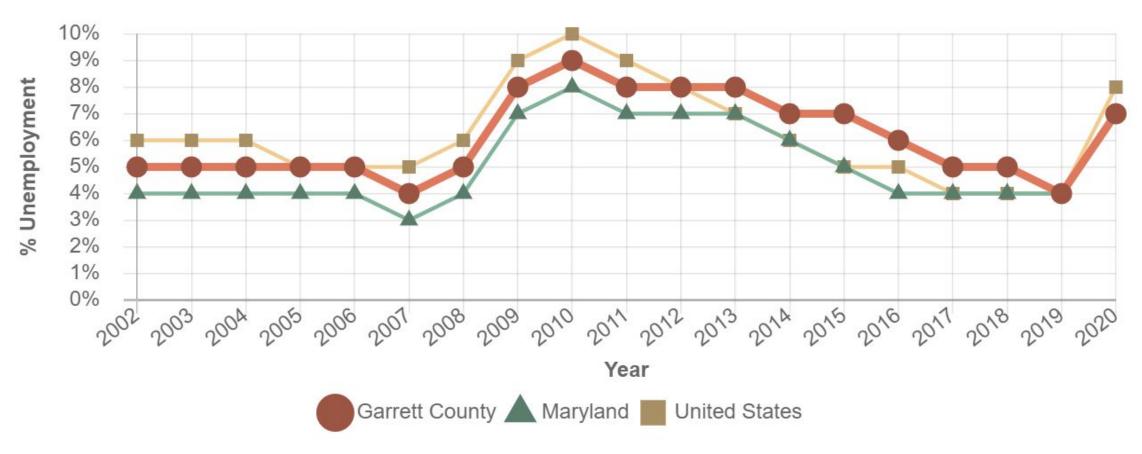

## Unemployment in Garrett County, MD County, state and national trends

No significant trend was found in Garrett County for this measure.

County Health Rankings and Roadmaps