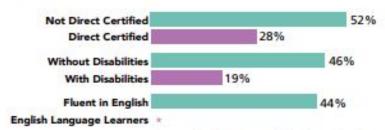

#### Overall READINESS

44%

DEMONSTRATE READINESS

251 KINDERGARTENERS

UNDERGARTENERS

33%

OF KINDERGARTENERS

ARE DIRECT CERTIFIED

7%

OF KINDERGARTENERS
HAVE IDENTIFIED
DISABILITIES

0% ARE ENGLISH LEARNERS