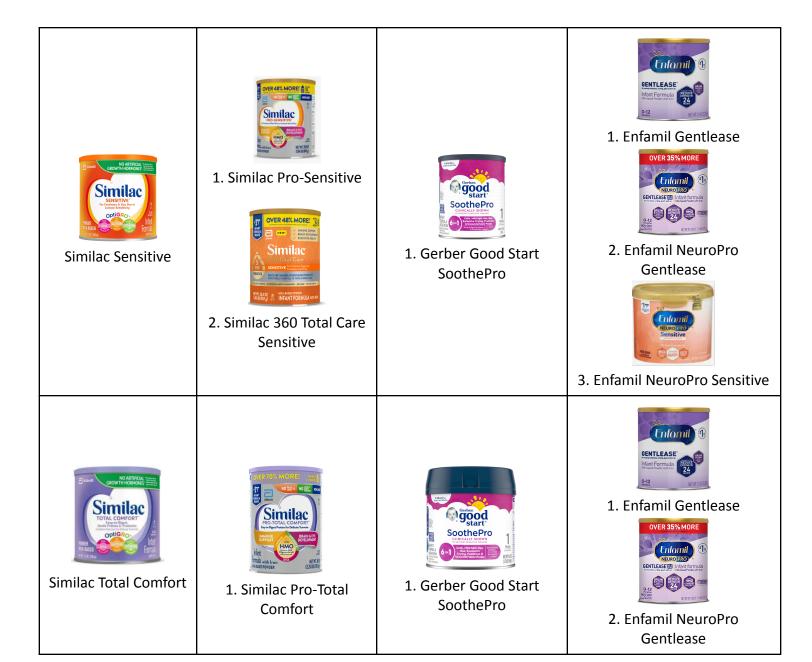

If Maryland WIC participants cannot find their usual formula, local WIC staff can change food benefits to offer options<sup>1</sup>:

- 1) Participants can purchase different container sizes of the same formula
- 2) Participants can switch to a different form of the formula (e.g. concentrate or ready-to-feed)
- 3) Participants can switch to a different manufacturer (available switches are listed below)

| Formulas that family can change by calling WIC |                                                   |                                                             |                                               |  |
|------------------------------------------------|---------------------------------------------------|-------------------------------------------------------------|-----------------------------------------------|--|
| Your Baby's Formula                            | Alternate Abbott<br>Formulas                      | Alternate Gerber<br>Formulas                                | Alternate Mead Johnson<br>Formulas            |  |
| Similac Advance                                | 1. Similac Pro-Advance  2. Similac 360 Total Care | 1. Gerber Good Start Gentle  2. Gerber Good Start GentlePro | 1. Enfamil Infant  2. Enfamil NeuroPro Infant |  |

<sup>&</sup>lt;sup>1</sup> This flexibility is due to a USDA waiver as a result of the nation-wide infant formula shortage.

| Formulas that require a healthcare provider's verbal order or medical documentation form to change |                              |                                                                                                                                                                                                                                                                                                                                                                                                                                                                                                                                                                                                                                                                                                                                                                                                                                                                                                                                                                                                                                                                                                                                                                                                                                                                                                                                                                                                                                                                                                                                                                                                                                                                                                                                                                                                                                                                                                                                                                                                                                                                                                                               |                             |  |
|----------------------------------------------------------------------------------------------------|------------------------------|-------------------------------------------------------------------------------------------------------------------------------------------------------------------------------------------------------------------------------------------------------------------------------------------------------------------------------------------------------------------------------------------------------------------------------------------------------------------------------------------------------------------------------------------------------------------------------------------------------------------------------------------------------------------------------------------------------------------------------------------------------------------------------------------------------------------------------------------------------------------------------------------------------------------------------------------------------------------------------------------------------------------------------------------------------------------------------------------------------------------------------------------------------------------------------------------------------------------------------------------------------------------------------------------------------------------------------------------------------------------------------------------------------------------------------------------------------------------------------------------------------------------------------------------------------------------------------------------------------------------------------------------------------------------------------------------------------------------------------------------------------------------------------------------------------------------------------------------------------------------------------------------------------------------------------------------------------------------------------------------------------------------------------------------------------------------------------------------------------------------------------|-----------------------------|--|
| Your Baby's Formula                                                                                | Alternate Gerber<br>Formulas | Alternate Mead Johnson<br>Formulas                                                                                                                                                                                                                                                                                                                                                                                                                                                                                                                                                                                                                                                                                                                                                                                                                                                                                                                                                                                                                                                                                                                                                                                                                                                                                                                                                                                                                                                                                                                                                                                                                                                                                                                                                                                                                                                                                                                                                                                                                                                                                            | Alternate Nutricia Formulas |  |
|                                                                                                    |                              | Nutramigen  HYPOALERGENC  HIT COULT PORT AT THE COURT TO |                             |  |